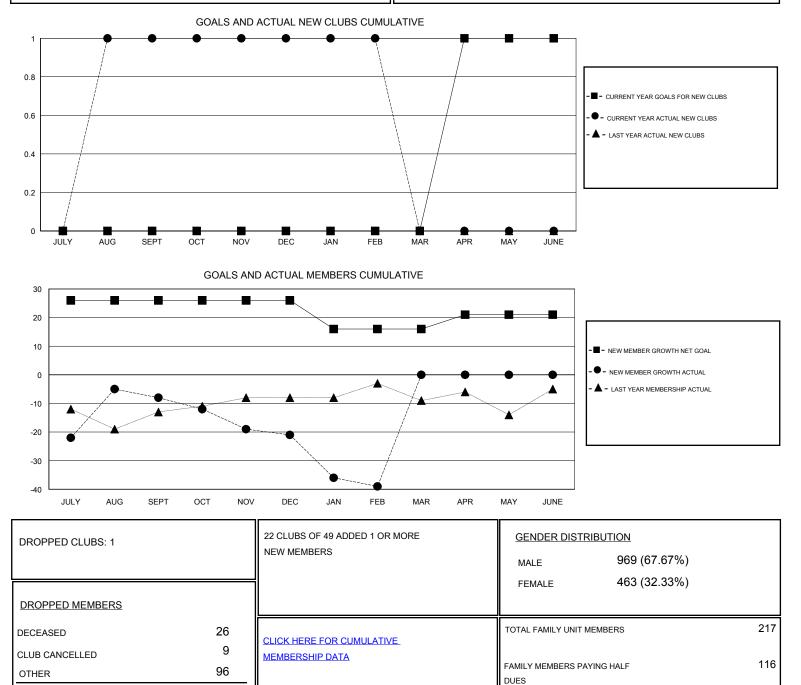

## GMT: ED LECIUS

| LOCATION MARYLAND |
|-------------------|
|-------------------|

GMT CA

| Clubs                 |               |           |               | Members               |                                                                |                                                              |                                                    |
|-----------------------|---------------|-----------|---------------|-----------------------|----------------------------------------------------------------|--------------------------------------------------------------|----------------------------------------------------|
| RESULTS FOR 2016-2017 |               |           |               | RESULTS FOR 2016-2017 |                                                                |                                                              |                                                    |
| QUARTER               | NEW CLUB GOAL | NEW CLUBS | DROPPED CLUBS | QUARTER               | NEW MEMBER GROWTH<br>NET GOAL (not reinstated<br>or transfers) | NEW MEMBER<br>GROWTH ACTUAL (not<br>reinstated or transfers) | DROPPED<br>MEMBERS ACTUAL<br>(including transfers) |
| JULY/AUG/SEPT         | 0             | 1         | 1             | JULY/AUG/SEPT         | 26                                                             | 46                                                           | 54                                                 |
| OCT/NOV/DEC           | 0             | 0         | 0             | OCT/NOV/DEC           | 0                                                              | 28                                                           | 41                                                 |
| JAN/FEB/MAR           | 0             | 0         | 0             | JAN/FEB/MAR           | -10                                                            | 18                                                           | 36                                                 |
| APR/MAY/JUNE          | 1             | 0         | 0             | APR/MAY/JUNE          | 5                                                              | 0                                                            | 0                                                  |